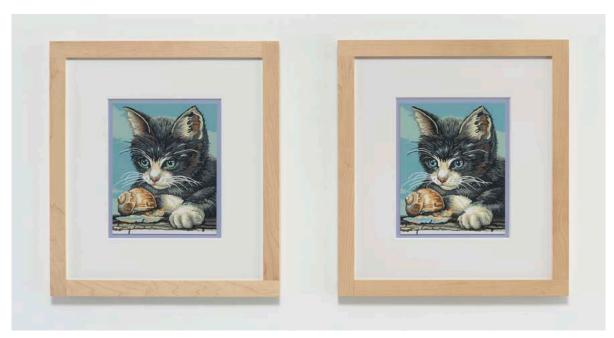

Certain Kinds of Trash, 2017 Joint Photographic Experts Group (JPEG) 90 KB 921 x 579 RGB Preview (Default)

Adapter\_Adapted &etc., 2017 Installation view Clockwise from left:

BAGS, 2017 Vinyl, glass, aluminum, copper, and rubber 28 x 20 inches