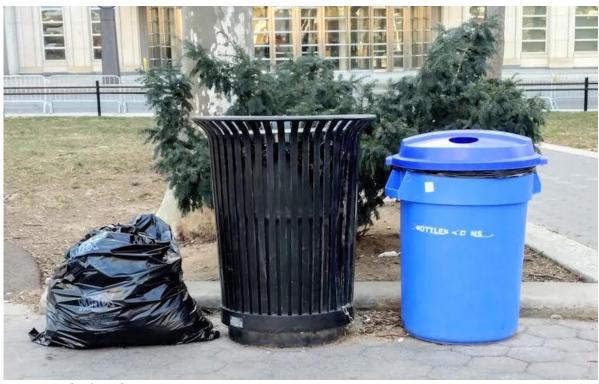

Certain Kinds of Trash, 2017 Joint Photographic Experts Group (JPEG) 90 KB 921 x 579 RGB Preview (Default)

Adapter\_Adapted &etc., 2017 Installation view Clockwise from left:

BAGS, 2017 Vinyl, glass, aluminum, copper, and rubber 28 x 20 inches