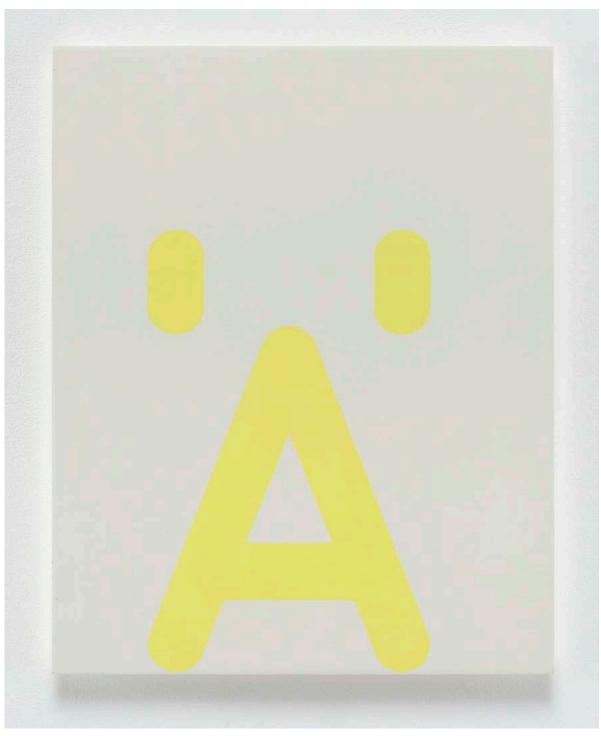

BAGS, 2017 Vinyl, glass, aluminum, copper, and rubber

Adapter\_Adapted &etc, 2017 Installation view Clockwise from left:

The Doctrine of The Similar, 2017 90 x 90 inches Acrylic on canvas

[MZ\_1218.12, 2017 Oil and alkyd on MDF with cotton terry 20 x 16 inches Installation view