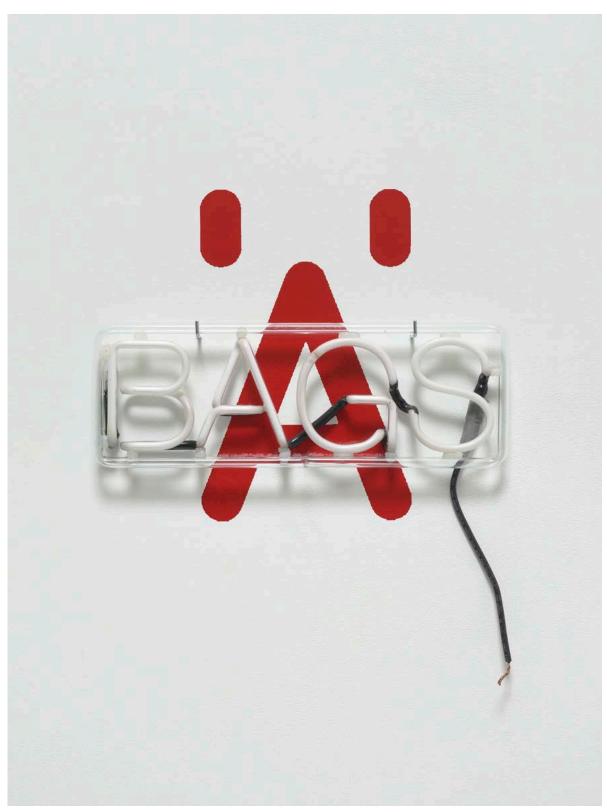

Adapter\_Adapted &etc., 2017 Installation view Clockwise from left:

Adapter\_Adapted, 2017 Acrylic and acoustic silicate on linen 78 x 144 inches

BAGS, 2017 Vinyl, glass, copper 28 x 20 inches

Oh It's The Last Time / Oh It's The Last Time, 2017 Acrylic on board with maple framing in two parts 18 x 40 inches

BAGS, 2017 Vinyl, glass, aluminum, copper, and rubber

Adapter\_Adapted &etc, 2017 Installation view Clockwise from left:

The Doctrine of The Similar, 2017 90 x 90 inches Acrylic on canvas

[MZ\_1218.12, 2017 Oil and alkyd on MDF with cotton terry 20 x 16 inches Installation view

Certain Kinds of Trash, 2017 Joint Photographic Experts Group (JPEG) 90 KB 921 x 579 RGB Preview (Default)

Adapter\_Adapted &etc., 2017 Installation view Clockwise from left:

BAGS, 2017 Vinyl, glass, aluminum, copper, and rubber 28 x 20 inches