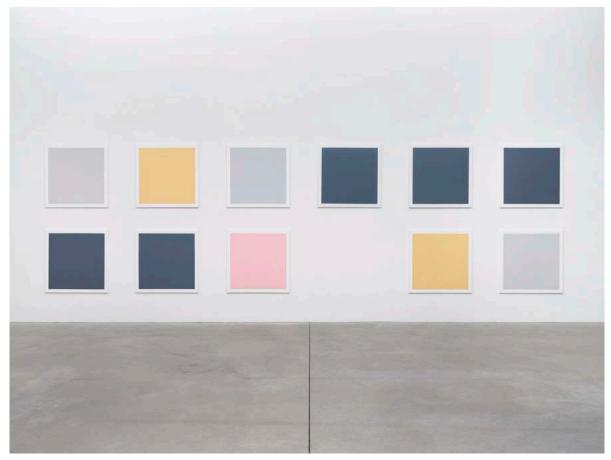

The Doctrine of the Similar. 2017 Acrylic on canvas 90 x 90 inches

MZ\_1218.12, 2017 Oil and alkyd on MDF with cotton terry 20 x 16 inches

MZ\_1218.12, 2017 Oil and alkyd on MDF 20 x 16 inches

Adapter\_Adapted &etc., 2017 Installation view Clockwise from left: