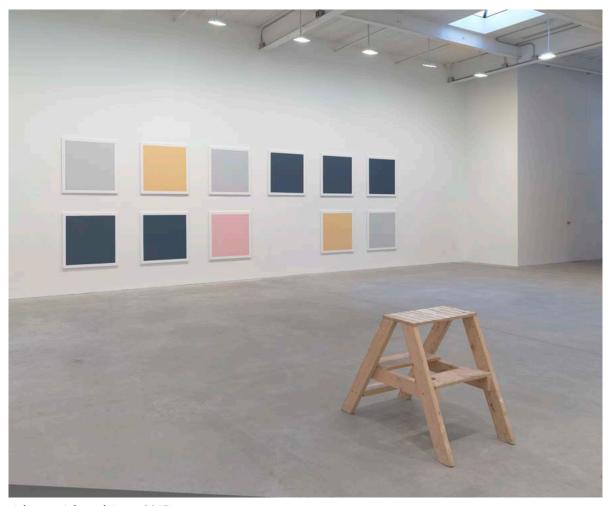

BAGS, 2017 Vinyl, glass, aluminum, copper, and rubber

Adapter\_Adapted &etc, 2017 Installation view Clockwise from left:

The Doctrine of The Similar, 2017 90 x 90 inches Acrylic on canvas

[MZ\_1218.12, 2017 Oil and alkyd on MDF with cotton terry 20 x 16 inches Installation view

The Doctrine of the Similar. 2017 Acrylic on canvas 90 x 90 inches

MZ\_1218.12, 2017 Oil and alkyd on MDF with cotton terry 20 x 16 inches

MZ\_1218.12, 2017 Oil and alkyd on MDF 20 x 16 inches

Adapter\_Adapted &etc., 2017 Installation view Clockwise from left: